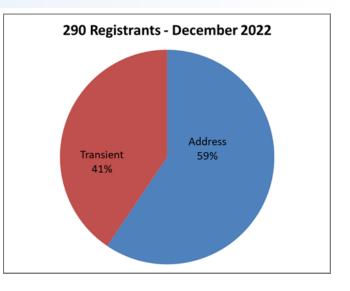

## 290 PC SEX-REGISTRANTS

290 PC Sex—Registrants currently

registered in the

City Limits of Placerville -- 37

Address—22 (2) Above Ave. Risk (1) Ave. Risk

Transient—15 (3) High Risk (1) Above Ave. Risk

(1) Ave. Risk