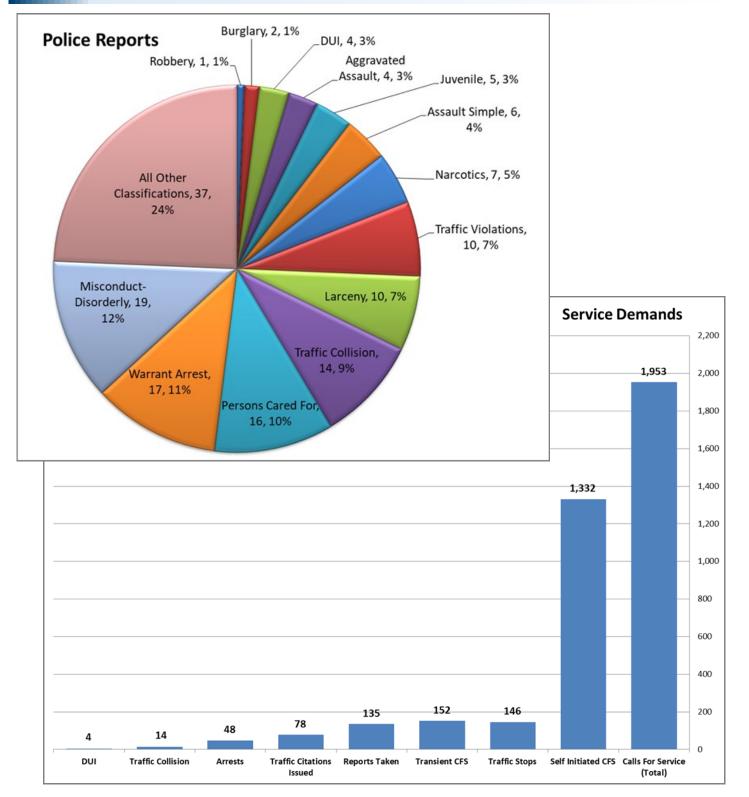

#### POLICE REPORTS AND SERVICE DEMANDS

## TRAFFIC

|                   | December<br>2020 | December<br>2021<br>Traffic | Percent<br>of Change<br>20/21 | December<br>2022 | Percent<br>of Change<br>21/22 |
|-------------------|------------------|-----------------------------|-------------------------------|------------------|-------------------------------|
| Citations         | 53               | 77                          | 45%                           | 78               | 1%                            |
| Traffic Stops     | 93               | 149                         | 60%                           | 146              | -2%                           |
| DUI               | 2                | 6                           | 200%                          | 4                | -33%                          |
| Traffic Collision | 11               | 9                           | -18%                          | 14               | 56%                           |

## DISPATCH

|                         | December<br>2020 | December<br>2021 | Percent<br>of Change<br>20/21 | December<br>2022 | Percent<br>of Change<br>21/22 |  |  |  |  |
|-------------------------|------------------|------------------|-------------------------------|------------------|-------------------------------|--|--|--|--|
| Dispatch                |                  |                  |                               |                  |                               |  |  |  |  |
| Calls for Service (CFS) | 2,021            | 1,993            | -1%                           | 1,953            | -2%                           |  |  |  |  |
| Transient Related       | 92               | 79               | -14%                          | 152              | 92%                           |  |  |  |  |
| CFS Average 24 hr.      | 66               | 66               | 0%                            | 64               | -3%                           |  |  |  |  |
| Priority 1              |                  |                  |                               |                  |                               |  |  |  |  |
| Response Time           | 4:34             | 5:01             | 0:27                          | 4:57             | 0:04                          |  |  |  |  |

#### REPORTS

|                 | December<br>2020 | December<br>2021 | Percent<br>of Change<br>20/21 | December<br>2022 | Percent<br>of Change<br>21/22 |  |  |  |
|-----------------|------------------|------------------|-------------------------------|------------------|-------------------------------|--|--|--|
| Reports         |                  |                  |                               |                  |                               |  |  |  |
| General Crime   | 167              | 130              | -22%                          | 135              | 4%                            |  |  |  |
| 5150 W.I.       | 9                | 11               | 22%                           | 12               | 9%                            |  |  |  |
| Field Interview | 7                | 6                | -14%                          | 4                | -33%                          |  |  |  |