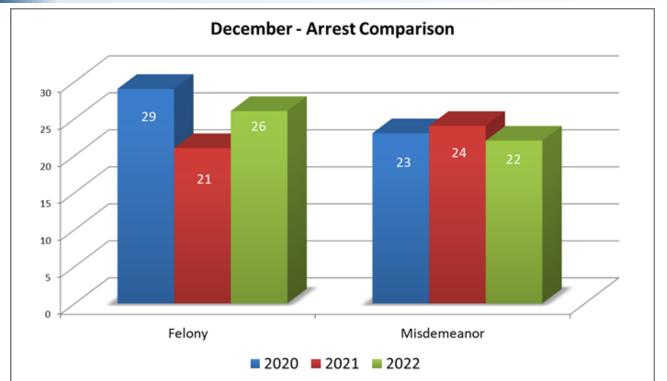

#### ARRESTS

|                      | December<br>2020 | December<br>2021 | Percent<br>of Change<br>20/21 | December<br>2022 | Percent<br>of Change<br>21/22 |  |  |  |  |
|----------------------|------------------|------------------|-------------------------------|------------------|-------------------------------|--|--|--|--|
| Arrests              |                  |                  |                               |                  |                               |  |  |  |  |
| Felony               | 29               | 21               | -28%                          | 26               | 24%                           |  |  |  |  |
| Health & Safety Code | 0                | 0                | 0%                            | 0                | 0%                            |  |  |  |  |
| Penal Code           | 25               | 20               | -20%                          | 26               | 30%                           |  |  |  |  |
| Vehicle Code         | 4                | 1                | -75%                          | 0                | -100%                         |  |  |  |  |
| Misdemeanor          | 23               | 24               | 4%                            | 22               | -8%                           |  |  |  |  |
| Health & Safety Code | 6                | 3                | -50%                          | 0                | -100%                         |  |  |  |  |
| Penal Code           | 15               | 15               | 0%                            | 19               | 27%                           |  |  |  |  |
| Vehicle Code         | 2                | 6                | 200%                          | 3                | -50%                          |  |  |  |  |